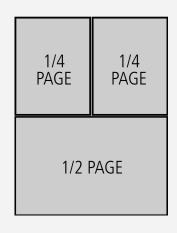

### **COLOR ADS:**

**1/4 page color = \$150** (3.5" width x 4.75")

**1/2 page color = \$350** (7.5" width x 4.75")

Full page color = \$550 (8.5" width x 11" height)

Front Inside Cover Full page\* = \$700 (8.5" width x 11" height)